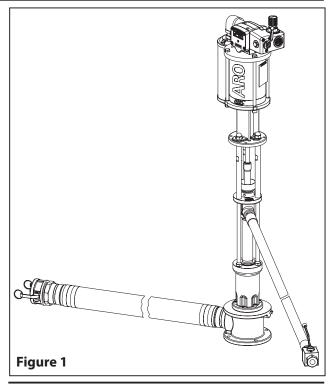

## FM0646S1XXXXXXX Floor Mount Pump Package

## INSTALLATION

The FM0646S1XXXXXXX Extrusion System comes completely assembled. Remove the unit from the crate and place on a level surface. Install the material hose and dispensing device as required. When the following instructions are observed, heavy paste materials can be pumped directly from their original drum without air inclusion or excessive waste.