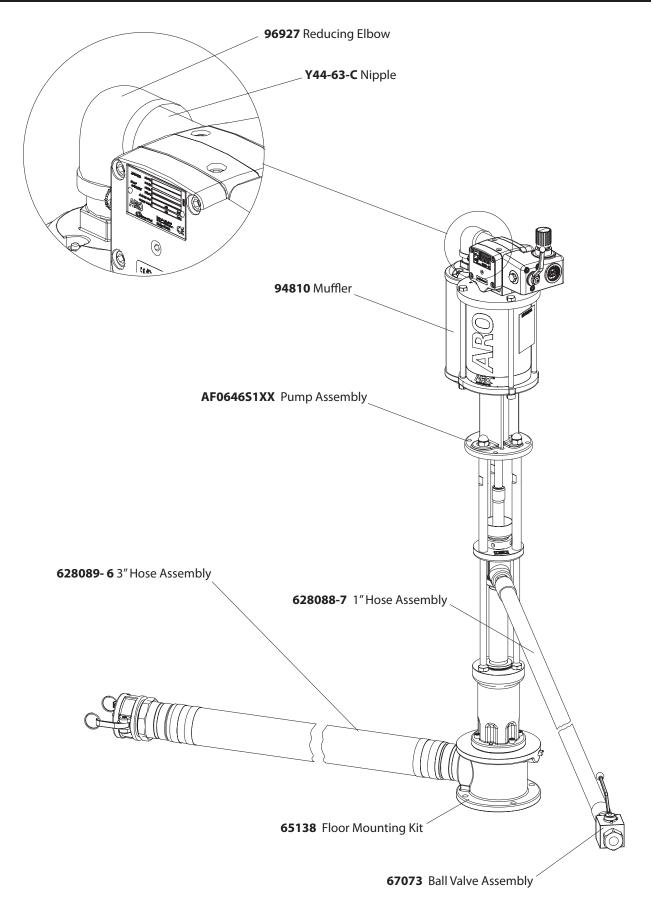

material. This allows for either continuous or intermittent use of the system and allows the need for daily system clean-up.

## INSTALLATION

The FM0646S1XXXXXXX Extrusion System comes completely assembled. Remove the unit from the crate and place on a level surface. Install the material hose and dispensing device as required. When the following instructions are observed, heavy paste materials can be pumped directly from their original drum without air inclusion or excessive waste.

See AF0646SXXXXXX-XX-X (pn 97999-1508) pump operator's manual for pump installation and troubleshooting.

# INGERSOLL RAND COMPANY LTD 209 NORTH MAIN STREET – BRYAN, OHIO 43506 (2) (800) 495-0276 • FAX (800) 892-6276 0 2010 www.ingersollrandproducts.com 0 2010

CCN 15338486



## PARTS LIST / FM0646S1XXXXXXX



Figure 2



PN 97999-1568

FM0646S1XXXXXXXX (en)