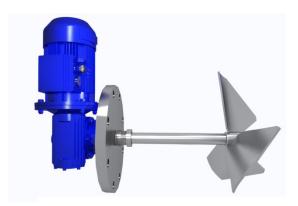

## **HPS3 SERIES**

The HPS3 series are side entry mixers. They are very appreciate in wine industry, breweries, dairies, and mainly in big volume storage tanks from 10 to 500 m³, or even more, to keep non viscous liquids homogenously. A mechanical seal, normally silicon carbide/viton, ensures a leakage free work. The propeller is a 3 blades axial profile type S. Standard execution has a stainless steel DIN fixation flange. As option the mixer can be performed with an additional emergency sealing flange to avoid liquid leakages in case of any damage in the mechanical seal, until the seal can be repaired. A more sophisticated system, allows to do maintenance works (sealing change) without the need of emptying the tank.