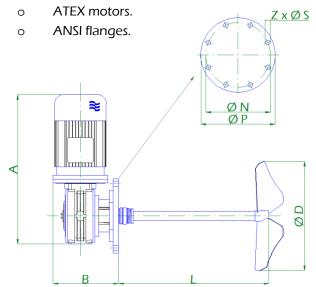

## Optional extras:

- o Emergency sealing flange.
- o Full tank maintenance device.
- o Food industry execution, polished.

| Model           | Power<br>kW | Speed<br>rpm | Α   | В   | D   | L   | N   | Р   | ZxS   | Weight<br>kg |
|-----------------|-------------|--------------|-----|-----|-----|-----|-----|-----|-------|--------------|
| HPS3-05 16 B 40 | 0,75        | 200          | 306 | 235 | 400 | 550 | 210 | 250 | 8x18  | 40           |
| HPS3-07 16 B 45 | 1,5         | 200          | 380 | 236 | 450 | 600 | 240 | 285 | 8x22  | 55           |
| HPS3-08 16 B 50 | 2,2         | 200          | 436 | 288 | 500 | 650 | 295 | 340 | 8x22  | 85           |
| HPS3-09 16 B 54 | 3           | 200          | 452 | 298 | 540 | 690 | 295 | 340 | 8x22  | 85           |
| HPS3-11 16 B 60 | 5,5         | 200          | 618 | 354 | 600 | 750 | 350 | 395 | 12x22 | 150          |
| HPS3-12 16 B 66 | 7,5         | 200          | 635 | 354 | 660 | 810 | 350 | 395 | 12x22 | 165          |

Dimensions in [mm].

Due to our policy of constant improvement, shown values can be changed.

Tineo, 17 • 28031 Madrid (Spain) • Tel: + 34 91 170.19.24 • sales@fluidmix.es